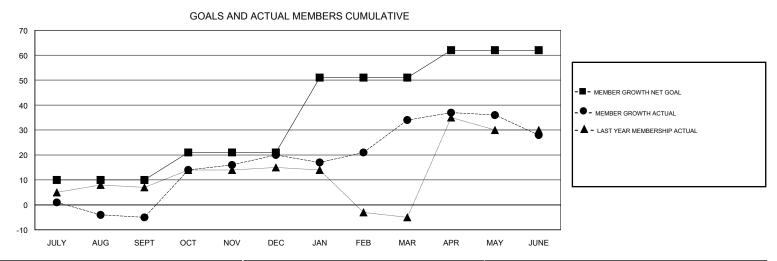

## MONTHLY MEMBERSHIP PROGRESS REPORT

Results as of: 06/30/2019

| GMT: STEVE ANTON |               |             | LOCATION ILLINOIS |                       |                           |                         | GMT CA                                       |  |
|------------------|---------------|-------------|-------------------|-----------------------|---------------------------|-------------------------|----------------------------------------------|--|
| Clubs            |               |             |                   | Members               |                           |                         |                                              |  |
|                  | RESULTS FOR   | R 2018-2019 |                   | RESULTS FOR 2018-2019 |                           |                         |                                              |  |
| QUARTER          | NEW CLUB GOAL | NEW CLUBS   | DROPPED CLUBS     | QUARTER               | MEMBER GROWTH NET<br>GOAL | MEMBER GROWTH<br>ACTUAL | DROPPED MEMBERS ACTUAL (including transfers) |  |
| JULY/AUG/SEPT    | 0             | 0           | 0                 | JULY/AUG/SEPT         | 10                        | 15                      | 20                                           |  |
| OCT/NOV/DEC      | 0             | 0           | 0                 | OCT/NOV/DEC           | 11                        | 46                      | 20                                           |  |
| JAN/FEB/MAR      | 1             | 0           | 0                 | JAN/FEB/MAR           | 30                        | 27                      | 13                                           |  |
| APR/MAY/JUNE     | 0             | 0           | 0                 | APR/MAY/JUNE          | 11                        | 9                       | 15                                           |  |