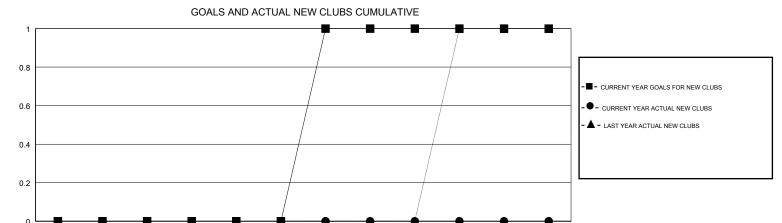

## MONTHLY MEMBERSHIP PROGRESS REPORT

Results as of: 06/30/2019

| GMT: STEVE ANTON |               |             | LOCATION ILLINOIS |                       |                           |                         | GMT CA                                       |  |
|------------------|---------------|-------------|-------------------|-----------------------|---------------------------|-------------------------|----------------------------------------------|--|
| Clubs            |               |             |                   | Members               |                           |                         |                                              |  |
|                  | RESULTS FOR   | R 2018-2019 |                   | RESULTS FOR 2018-2019 |                           |                         |                                              |  |
| QUARTER          | NEW CLUB GOAL | NEW CLUBS   | DROPPED CLUBS     | QUARTER               | MEMBER GROWTH NET<br>GOAL | MEMBER GROWTH<br>ACTUAL | DROPPED MEMBERS ACTUAL (including transfers) |  |
| JULY/AUG/SEPT    | 0             | 0           | 0                 | JULY/AUG/SEPT         | 10                        | 15                      | 20                                           |  |
| OCT/NOV/DEC      | 0             | 0           | 0                 | OCT/NOV/DEC           | 11                        | 46                      | 20                                           |  |
| JAN/FEB/MAR      | 1             | 0           | 0                 | JAN/FEB/MAR           | 30                        | 27                      | 13                                           |  |
| APR/MAY/JUNE     | 0             | 0           | 0                 | APR/MAY/JUNE          | 11                        | 9                       | 15                                           |  |